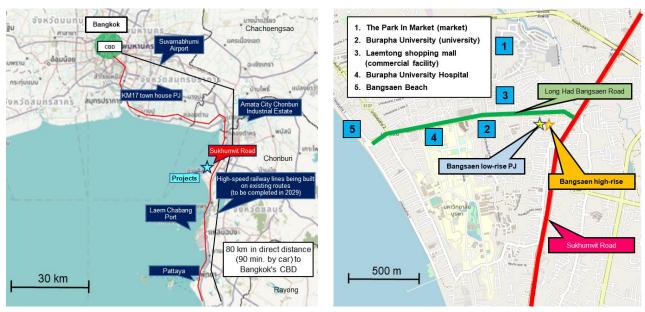

<Wide-area map>

<Close-up map>

### 3. The Bangsaen Area

The Bangsaen area is the central area of Chonburi Province, with the major highway Sukhumvit Road extending to Bangkok's central business district (CBD), and Long Had Bangsaen Road to Bangsaen Beach, a popular weekend destination. This is a bustling area containing one of Thailand's prestigious universities, Burapha University, commercial shopping malls, an aquarium, and other facilities.

### 4. Overview of the Projects

Both projects are located along a major road in this area which links Bangsaen Beach with a major highway leading to Bangkok's CBD. This is a well-known and convenient place with easy access to commercial facilities, markets, a prestigious university, and general hospitals within a 1km radius. ORIGIN PLAY BANGSAEN is a 32-story standalone building with a total of 491 units. This high-rise condominium features excellent common-use spaces on the top floor, such as a pool, fitness gym, co-working space, and party room.