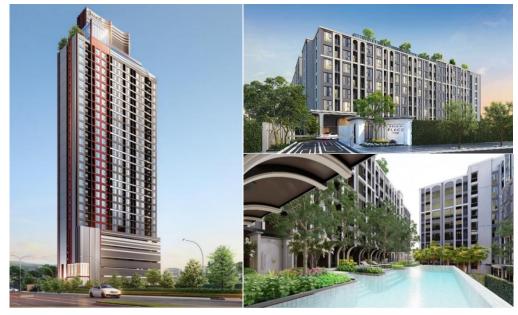

Left: External view of ORIGIN PLAY BANGSAEN Upper right: External view of ORIGIN PLACE BANGSAEN, lower right: ORIGIN PLACE BANGSAEN's garden pool

NEW VALUE, REAL VALUE

NOMURA REAL ESTATE GROUP

### 4. Overview of the Projects

Both projects are located along a major road in this area which links Bangsaen Beach with a major highway leading to Bangkok's CBD. This is a well-known and convenient place with easy access to commercial facilities, markets, a prestigious university, and general hospitals within a 1km radius. ORIGIN PLAY BANGSAEN is a 32-story standalone building with a total of 491 units. This high-rise condominium features excellent common-use spaces on the top floor, such as a pool, fitness gym, co-working space, and party room.

ORIGIN PLACE BANGSAEN consists of two 8-story buildings with a total of 429 units. They have outstanding wellness facilities, including a pool, co-working space, and sauna and jacuzzi baths.

| Name               | ORIGIN PLAY BANGSAEN                                                                                 | ORIGIN PLACE BANGSAEN      |  |
|--------------------|------------------------------------------------------------------------------------------------------|----------------------------|--|
| Туре               | High-rise condominium                                                                                | Low-rise condominium       |  |
| Project owner      | Nomura Real Estate 49%, Origin NW 51%<br>Long Had Bangsaen Rd, Saen Suk, Chonburi District, Chonburi |                            |  |
| Location           |                                                                                                      |                            |  |
| Land area          | 3,084 m <sup>2</sup>                                                                                 | 4,723 m <sup>2</sup>       |  |
| Scale/             | One 32-story building                                                                                | Two 8-story buildings      |  |
| total no. of units | with 491 units                                                                                       | with 429 units             |  |
| Sales launch       | Oct. 2022 (already on sale)                                                                          | Oct. 2023(already on sale) |  |